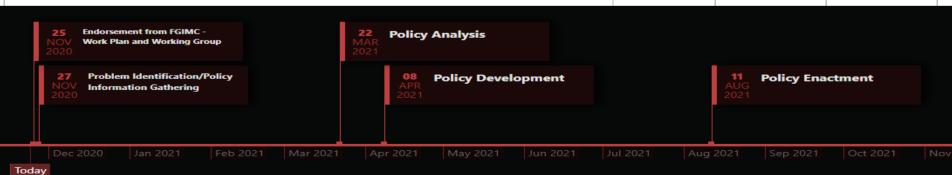

# Data Sharing Policy -Plan

- Endorsement to Formulate the Data Sharing Policy – FGIMC
- 2. Endorsement on the Working Group/Committee
- During FGIMC Meeting 25/11/2020

| Task Name                                         | Duration  | Start        | Finish       |
|---------------------------------------------------|-----------|--------------|--------------|
| ☐ Geospatial Data Sharing Policy(Data Management) | 276 days? | Wed 25/11/20 | Wed 15/12/21 |
| ☐ Endorsement from the Council                    | 2 days?   | Wed 25/11/20 | Thu 26/11/20 |
| Policy Plan                                       | 1 day?    | Wed 25/11/20 | Wed 25/11/20 |
| Working Group                                     | 1 day?    | Thu 26/11/20 | Thu 26/11/20 |

# Data Sharing Policy -Plan -276 working Days

| Task Name                                           | Duration  | Start        | Finish       | F |
|-----------------------------------------------------|-----------|--------------|--------------|---|
| ☐ Geospatial Policy(Data Management)                | 276 days? | Wed 25/11/20 | Wed 15/12/21 | T |
| Endorsement from the Council                        | 2 days?   | Wed 25/11/20 | Thu 26/11/20 |   |
| Problem Identification/Policy Information Gathering | 72 days   | Fri 27/11/20 | Mon 08/03/21 |   |
| Policy Analysis                                     | 13 days   | Mon 22/03/21 | Wed 07/04/21 |   |
| Policy Development                                  | 89 days?  | Thu 08/04/21 | Tue 10/08/21 |   |
| Policy Enactment                                    | 91 days?  | Wed 11/08/21 | Wed 15/12/21 |   |
|                                                     |           |              |              | Т |